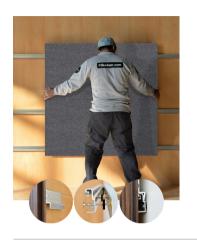

## **BISA**





## WBISANF1AAKLF

ANTHRACITE FABRIC

 $47.24'' \times 23.62''$  (120  $\times$  60 cm) panels come in sets of two.  $23.62'' \times 23.62''$  (60  $\times$  60 cm) panels come in sets of four. The number of panels per box is the minimum suggested amount to create the design envisioned by Mikodam.



## CEILING APPLICATION





## **DIMENSIONS**

47.24" - 120 cm

23.62" - 60 cm

23.62" - 60 cm

X : 23.62" - 60 cm

Y: 47.24" - 120 cm

D : 0.71" - 1.8 cm | 7.40" - 18.8 cm (WITH BOX)

 $2.68^{\prime\prime}$  - 6.8~cm (WITH LIGHT BOX)

W: 45.2 lbs - 20.5 kg

Rail depth is not included in the measurements. (Depth of rail: 1'' - 2,5 cm)

\*\*Can be used with baseboard upon request.